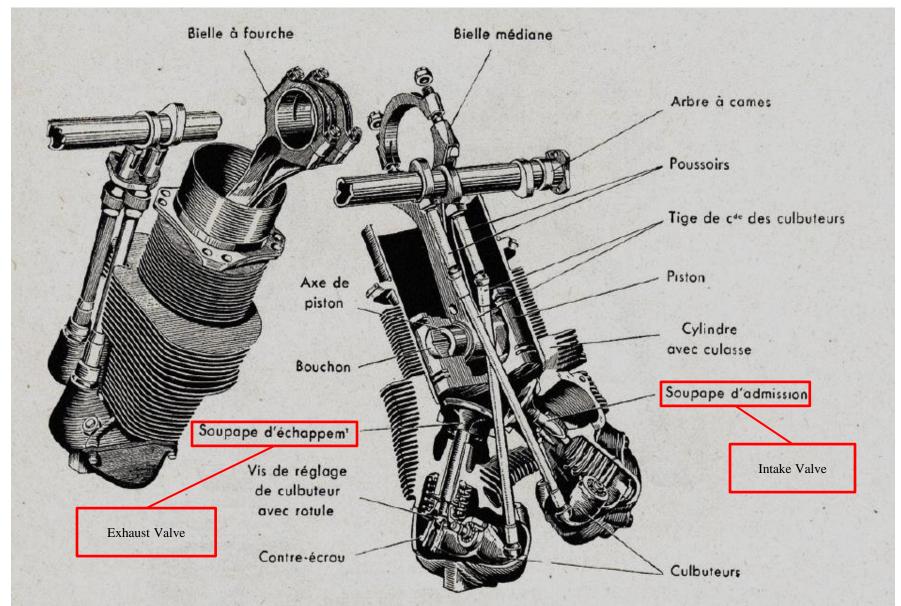

732.3 cubic inches (12 litres)
- Compression Ratio: 6.4:1
- One intake, one exhaust valve & two ignitors per cylinder
- Power Output: 592 hp @ 3,300 rpm
- Valve Schedules
  - Intake Valve Open: 53° BTC
  - Intake Valve Closes: 105° ATC
  - Exhaust Valve Opens: 87° BBC
  - Exhaust Valve Closes: 61° ABC
- Valves
  - Intake Clearance = 0.018'' (0.45mm); Lift = 0.465'' (11.8mm)
  - Exhaust Clearance = 0.018'' (0.45 mm); Lift = 0.441'' (11.2 mm)
- Firing Order: 1, 9, 4, 11, 2, 7, 6, 10, 3, 8, 5, 12



### Renault 12S Main Sections



#### Renault 12S Front View



#### Renault 12S Front View



#### Renault 12S Rear View



#### Renault 12S Rear View





# Renault 12S Left Side



# Renault 12S Right Side



### Renault 12S Right Side



# Piston and Connecting Rod Arrangement



# Cylinder



# Cylinder



#### Internal Drive Train



#### Internal Drive Train