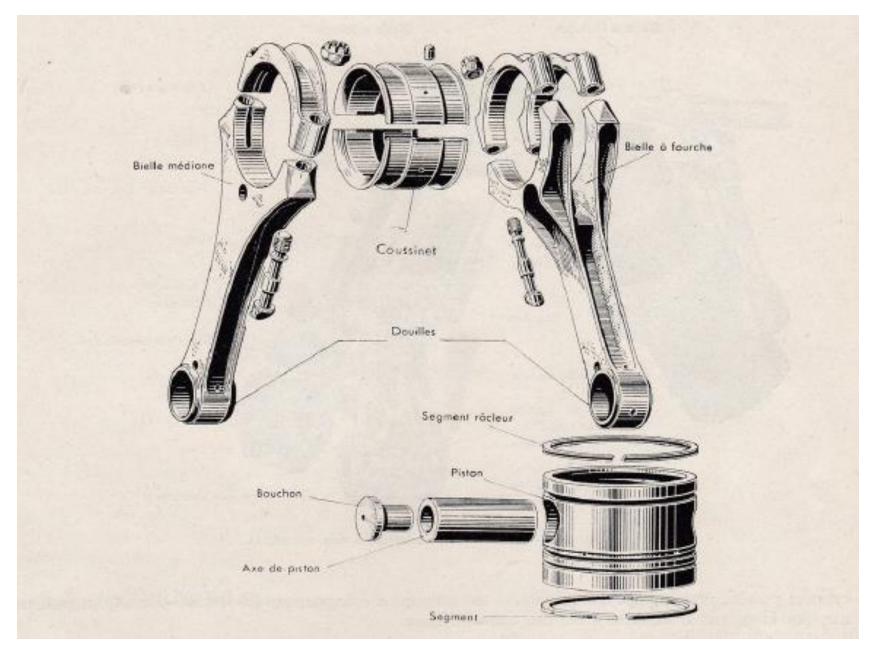

Displacement: 732.3 cubic inches (12 litres)
- Compression Ratio: 6.4:1
- One intake, one exhaust valve & two ignitors per cylinder
- Power Output: 592 hp @ 3,300 rpm
- Valve Schedules
  - Intake Valve Open: 53° BTC
  - Intake Valve Closes: 105° ATC
  - Exhaust Valve Opens: 87° BBC
  - Exhaust Valve Closes: 61° ABC
- Valves
  - Intake Clearance = 0.018'' (0.45mm); Lift = 0.465'' (11.8mm)
  - Exhaust Clearance = 0.018'' (0.45 mm); Lift = 0.441'' (11.2 mm)
- Firing Order: 1, 9, 4, 11, 2, 7, 6, 10, 3, 8, 5, 12



### Renault 12S Main Sections



#### Renault 12S Front View



#### Renault 12S Front View



#### Renault 12S Rear View



#### Renault 12S Rear View





# Renault 12S Left Side



# Renault 12S Right Side



### Renault 12S Right Side



# Piston and Connecting Rod Arrangement



# Cylinder



# Cylinder



#### Internal Drive Train



#### Internal Drive Train