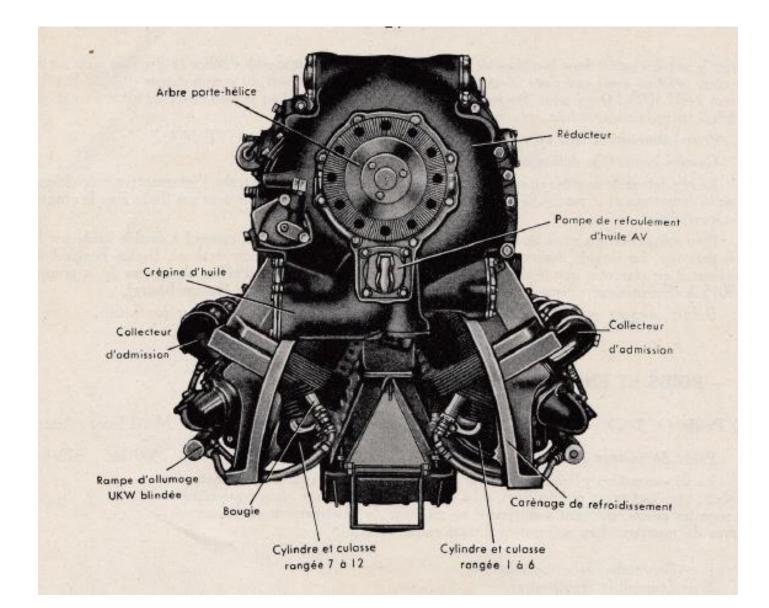

# Renault (SNECMA) 12S Argus AS 411

N.B.C 26a

# Characteristics

- Bore: 4.13" (105mm)
- Stroke: 4.53" (115mm)
- Total Displacement: 732.3 cubic inches (12 litres)
- Compression Ratio: 6.4:1
- One intake, one exhaust valve & two ignitors per cylinder
- Power Output: 592 hp @ 3,300 rpm
- Valve Schedules
  - Intake Valve Open: 53° BTC
  - Intake Valve Closes: 105° ATC
  - Exhaust Valve Opens: 87° BBC
  - Exhaust Valve Closes: 61° ABC
- Valves
  - Intake Clearance = 0.018'' (0.45mm); Lift = 0.465'' (11.8mm)
  - Exhaust Clearance = 0.018'' (0.45 mm); Lift = 0.441'' (11.2 mm)
- Firing Order: 1, 9, 4, 11, 2, 7, 6, 10, 3, 8, 5, 12



### Renault 12S Main Sections



#### Renault 12S Front View



#### Renault 12S Front View



#### Renault 12S Rear View



#### Renault 12S Rear View





# Renault 12S Left Side



# Renault 12S Right Side



### Renault 12S Right Side



# Piston and Connecting Rod Arrangement



# Cylinder



# Cylinder



#### Internal Drive Train



#### Internal Drive Train