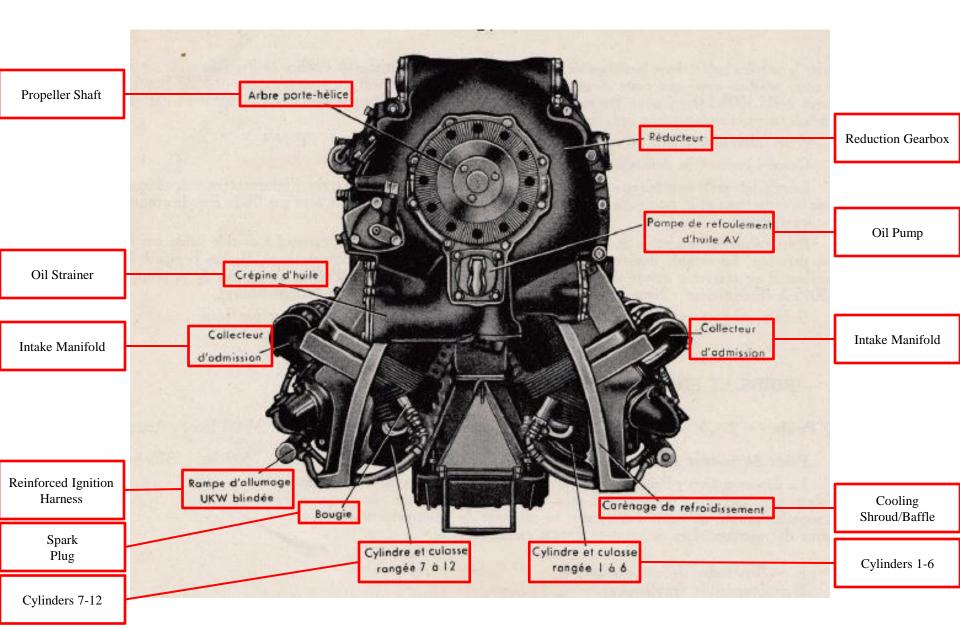

# Renault (SNECMA) 12S Argus AS 411

N.B.C 26a

# Characteristics

- Bore: 4.13" (105mm)
- Stroke: 4.53" (115mm)
- Total Displacement: 732.3 cubic inches (12 litres)
- Compression Ratio: 6.4:1
- One intake, one exhaust valve & two ignitors per cylinder
- Power Output: 592 hp @ 3,300 rpm
- Valve Schedules
  - Intake Valve Open: 53° BTC
  - Intake Valve Closes: 105° ATC
  - Exhaust Valve Opens: 87° BBC
  - Exhaust Valve Closes: 61° ABC
- Valves
  - Intake Clearance = 0.018'' (0.45mm); Lift = 0.465'' (11.8mm)
  - Exhaust Clearance = 0.018'' (0.45 mm); Lift = 0.441'' (11.2 mm)
- Firing Order: 1, 9, 4, 11, 2, 7, 6, 10, 3, 8, 5, 12



### Renault 12S Main Sections



#### Renault 12S Front View



#### Renault 12S Front View



#### Renault 12S Rear View



#### Renault 12S Rear View





# Renault 12S Left Side



# Renault 12S Right Side



### Renault 12S Right Side



# Piston and Connecting Rod Arrangement



# Cylinder



# Cylinder



#### Internal Drive Train



#### Internal Drive Train