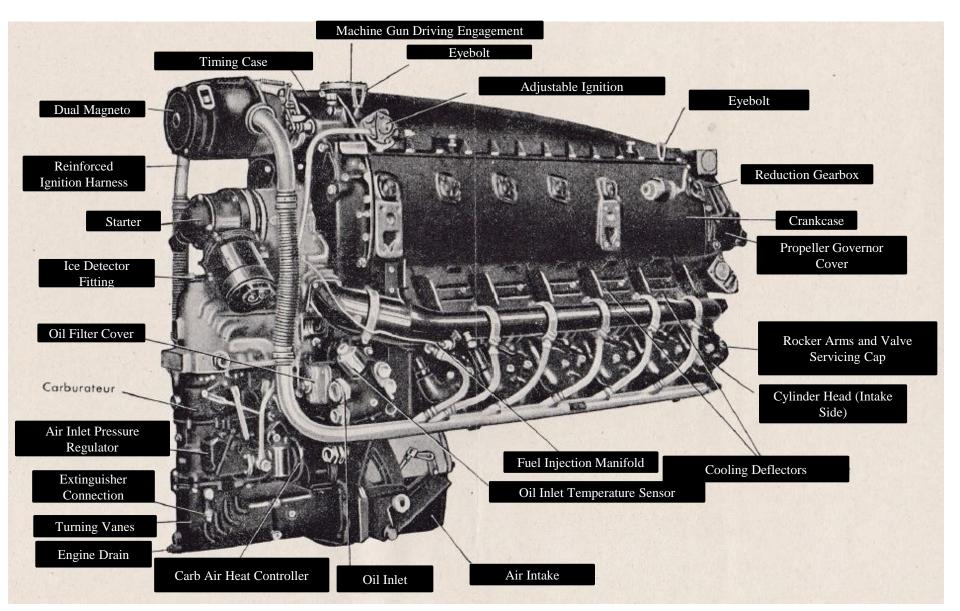

# Characteristics

- Bore: 4.13" (105mm)
- Stroke: 4.53" (115mm)
- Total Displacement: 732.3 cubic inches (12 litres)
- Compression Ratio: 6.4:1
- One intake, one exhaust valve & two ignitors per cylinder
- Power Output: 592 hp @ 3,300 rpm
- Valve Schedules
  - Intake Valve Open: 53° BTC
  - Intake Valve Closes: 105° ATC
  - Exhaust Valve Opens: 87° BBC
  - Exhaust Valve Closes: 61° ABC
- Valves
  - Intake Clearance = 0.018'' (0.45mm); Lift = 0.465'' (11.8mm)
  - Exhaust Clearance = 0.018'' (0.45 mm); Lift = 0.441'' (11.2 mm)
- Firing Order: 1, 9, 4, 11, 2, 7, 6, 10, 3, 8, 5, 12



### Renault 12S Main Sections



#### Renault 12S Front View



#### Renault 12S Front View



#### Renault 12S Rear View



#### Renault 12S Rear View





# Renault 12S Left Side



# Renault 12S Right Side



### Renault 12S Right Side



# Piston and Connecting Rod Arrangement



# Cylinder



# Cylinder



#### Internal Drive Train



#### Internal Drive Train