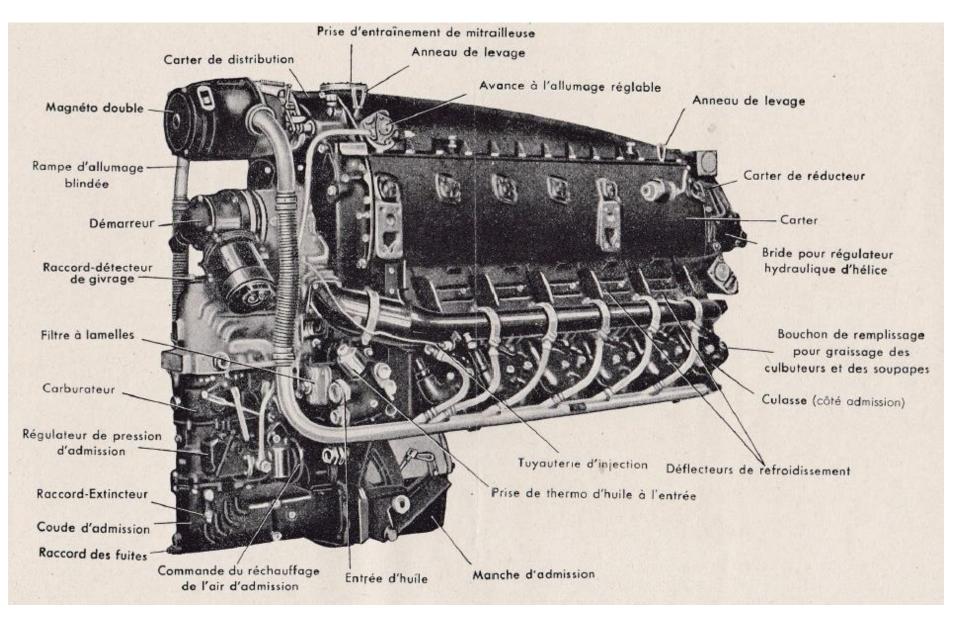

13" (105mm)
- Stroke: 4.53" (115mm)
- Total Displacement: 732.3 cubic inches (12 litres)
- Compression Ratio: 6.4:1
- One intake, one exhaust valve & two ignitors per cylinder
- Power Output: 592 hp @ 3,300 rpm
- Valve Schedules
  - Intake Valve Open: 53° BTC
  - Intake Valve Closes: 105° ATC
  - Exhaust Valve Opens: 87° BBC
  - Exhaust Valve Closes: 61° ABC
- Valves
  - Intake Clearance = 0.018'' (0.45mm); Lift = 0.465'' (11.8mm)
  - Exhaust Clearance = 0.018'' (0.45 mm); Lift = 0.441'' (11.2 mm)
- Firing Order: 1, 9, 4, 11, 2, 7, 6, 10, 3, 8, 5, 12



### Renault 12S Main Sections



#### Renault 12S Front View



#### Renault 12S Front View



#### Renault 12S Rear View



#### Renault 12S Rear View





# Renault 12S Left Side



# Renault 12S Right Side



### Renault 12S Right Side



# Piston and Connecting Rod Arrangement



# Cylinder



# Cylinder



#### Internal Drive Train



#### Internal Drive Train