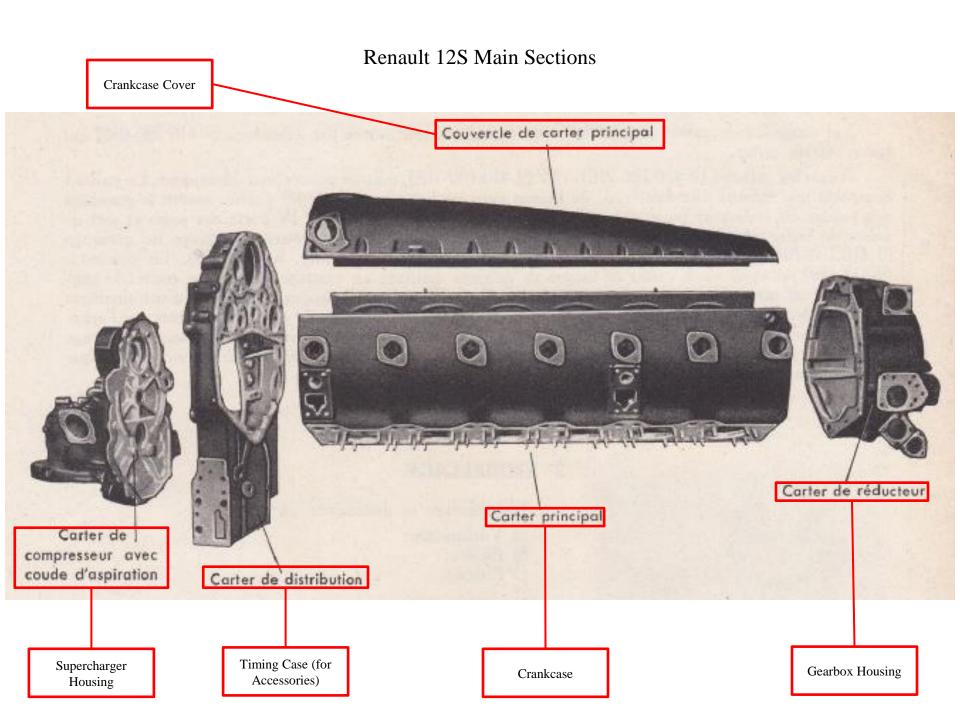

# Renault (SNECMA) 12S Argus AS 411

N.B.C 26a

# Characteristics

- Bore: 4.13" (105mm)
- Stroke: 4.53" (115mm)
- Total Displacement: 732.3 cubic inches (12 litres)
- Compression Ratio: 6.4:1
- One intake, one exhaust valve & two ignitors per cylinder
- Power Output: 592 hp @ 3,300 rpm
- Valve Schedules
  - Intake Valve Open: 53° BTC
  - Intake Valve Closes: 105° ATC
  - Exhaust Valve Opens: 87° BBC
  - Exhaust Valve Closes: 61° ABC
- Valves
  - Intake Clearance = 0.018'' (0.45mm); Lift = 0.465'' (11.8mm)
  - Exhaust Clearance = 0.018'' (0.45 mm); Lift = 0.441'' (11.2 mm)
- Firing Order: 1, 9, 4, 11, 2, 7, 6, 10, 3, 8, 5, 12



### Renault 12S Main Sections



#### Renault 12S Front View



#### Renault 12S Front View



#### Renault 12S Rear View



#### Renault 12S Rear View





# Renault 12S Left Side



# Renault 12S Right Side



### Renault 12S Right Side



# Piston and Connecting Rod Arrangement



# Cylinder



# Cylinder



#### Internal Drive Train



#### Internal Drive Train