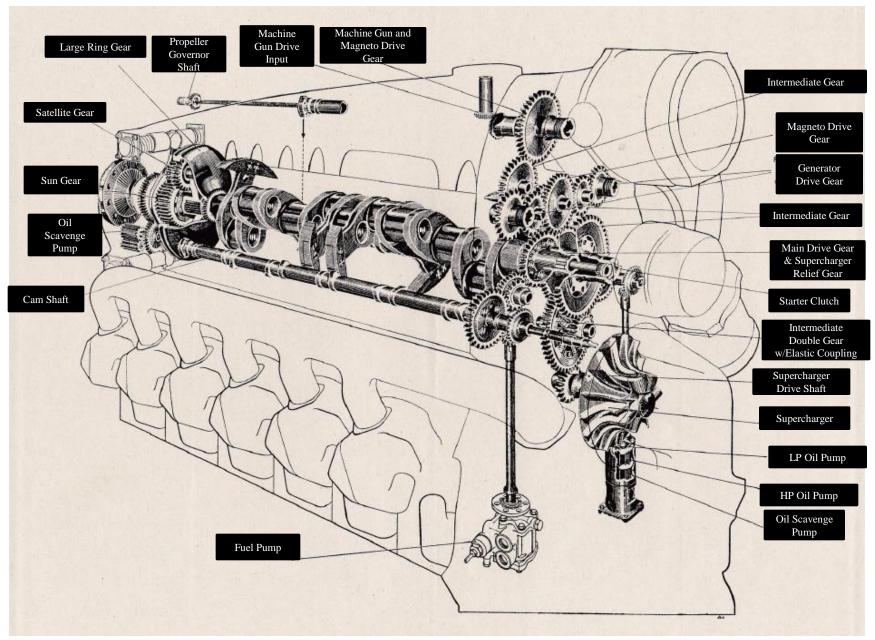

on Ratio: 6.4:1
- One intake, one exhaust valve & two ignitors per cylinder
- Power Output: 592 hp @ 3,300 rpm
- Valve Schedules
  - Intake Valve Open: 53° BTC
  - Intake Valve Closes: 105° ATC
  - Exhaust Valve Opens: 87° BBC
  - Exhaust Valve Closes: 61° ABC
- Valves
  - Intake Clearance = 0.018'' (0.45mm); Lift = 0.465'' (11.8mm)
  - Exhaust Clearance = 0.018'' (0.45 mm); Lift = 0.441'' (11.2 mm)
- Firing Order: 1, 9, 4, 11, 2, 7, 6, 10, 3, 8, 5, 12



### Renault 12S Main Sections



#### Renault 12S Front View



#### Renault 12S Front View



#### Renault 12S Rear View



#### Renault 12S Rear View





# Renault 12S Left Side



# Renault 12S Right Side



### Renault 12S Right Side



# Piston and Connecting Rod Arrangement



# Cylinder



# Cylinder



#### Internal Drive Train



#### Internal Drive Train