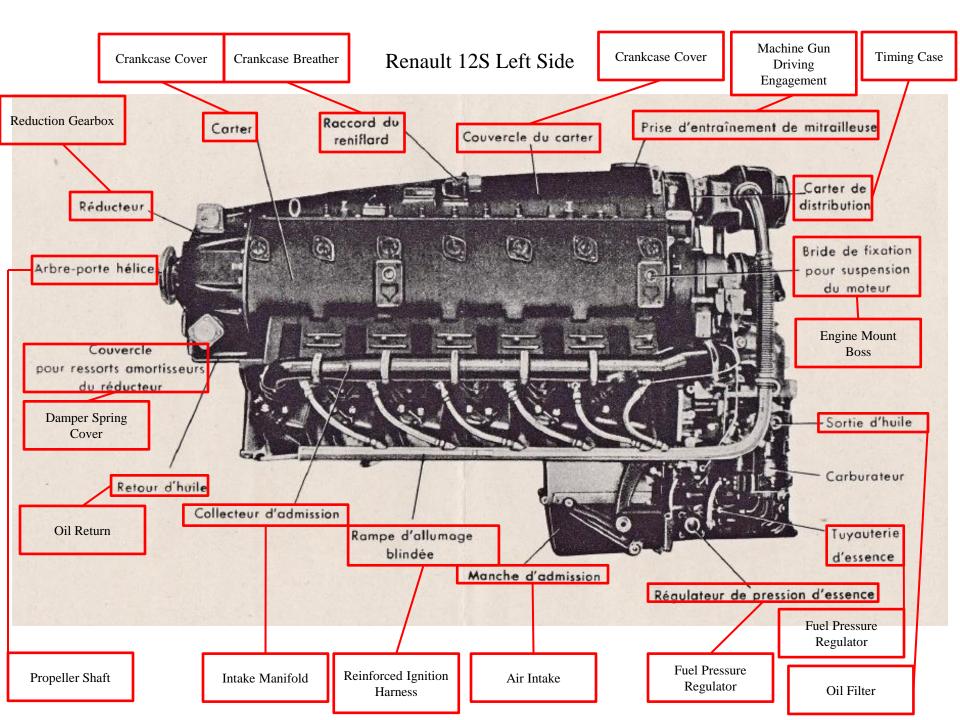

# Renault (SNECMA) 12S Argus AS 411

N.B.C 26a

# Characteristics

- Bore: 4.13" (105mm)
- Stroke: 4.53" (115mm)
- Total Displacement: 732.3 cubic inches (12 litres)
- Compression Ratio: 6.4:1
- One intake, one exhaust valve & two ignitors per cylinder
- Power Output: 592 hp @ 3,300 rpm
- Valve Schedules
  - Intake Valve Open: 53° BTC
  - Intake Valve Closes: 105° ATC
  - Exhaust Valve Opens: 87° BBC
  - Exhaust Valve Closes: 61° ABC
- Valves
  - Intake Clearance = 0.018'' (0.45mm); Lift = 0.465'' (11.8mm)
  - Exhaust Clearance = 0.018'' (0.45 mm); Lift = 0.441'' (11.2 mm)
- Firing Order: 1, 9, 4, 11, 2, 7, 6, 10, 3, 8, 5, 12



### Renault 12S Main Sections



#### Renault 12S Front View



#### Renault 12S Front View



#### Renault 12S Rear View



#### Renault 12S Rear View





# Renault 12S Left Side



# Renault 12S Right Side



### Renault 12S Right Side



# Piston and Connecting Rod Arrangement



# Cylinder



# Cylinder



#### Internal Drive Train



#### Internal Drive Train