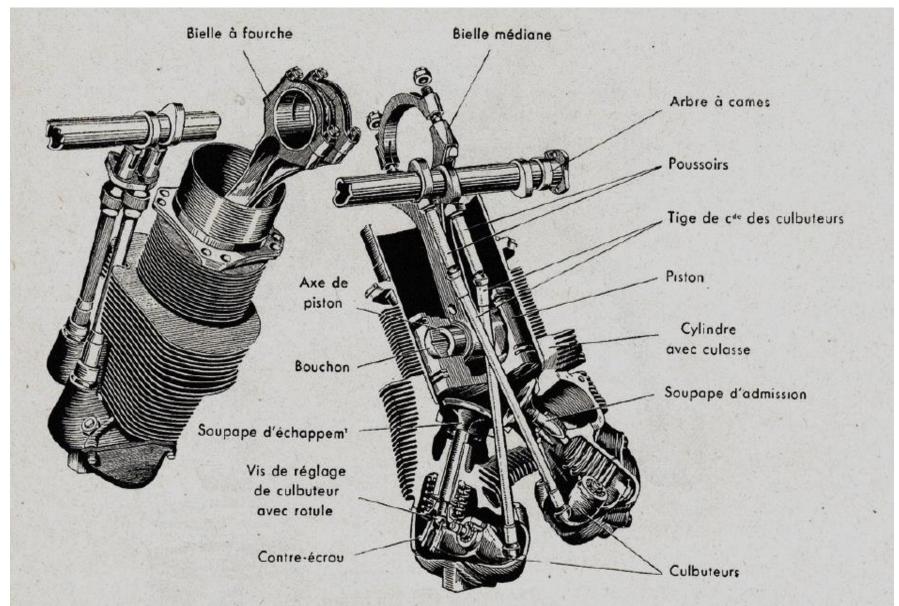

nches (12 litres)
- Compression Ratio: 6.4:1
- One intake, one exhaust valve & two ignitors per cylinder
- Power Output: 592 hp @ 3,300 rpm
- Valve Schedules
  - Intake Valve Open: 53° BTC
  - Intake Valve Closes: 105° ATC
  - Exhaust Valve Opens: 87° BBC
  - Exhaust Valve Closes: 61° ABC
- Valves
  - Intake Clearance = 0.018'' (0.45mm); Lift = 0.465'' (11.8mm)
  - Exhaust Clearance = 0.018'' (0.45 mm); Lift = 0.441'' (11.2 mm)
- Firing Order: 1, 9, 4, 11, 2, 7, 6, 10, 3, 8, 5, 12



### Renault 12S Main Sections



#### Renault 12S Front View



#### Renault 12S Front View



#### Renault 12S Rear View



#### Renault 12S Rear View





# Renault 12S Left Side



# Renault 12S Right Side



### Renault 12S Right Side



# Piston and Connecting Rod Arrangement



# Cylinder



# Cylinder



#### Internal Drive Train



#### Internal Drive Train