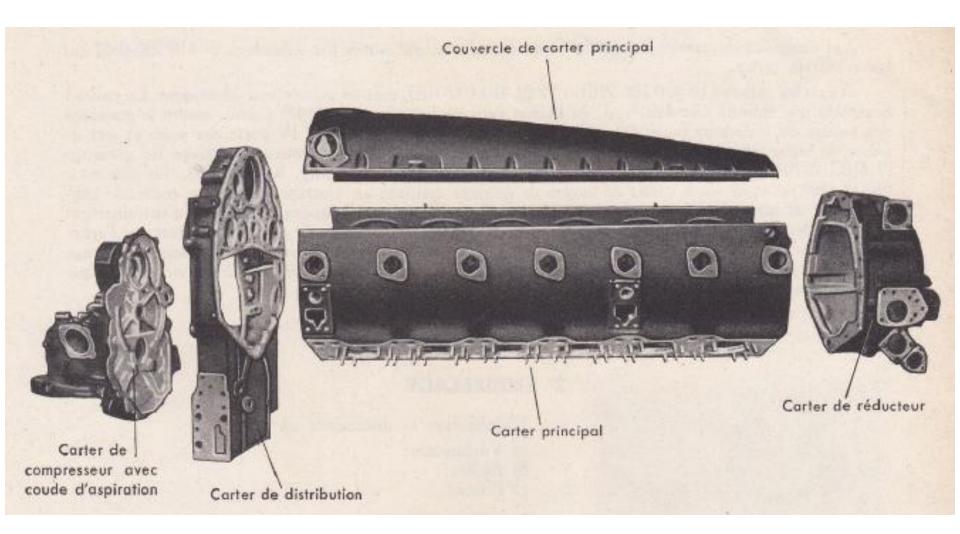

# Renault (SNECMA) 12S Argus AS 411

N.B.C 26a

# Characteristics

- Bore: 4.13" (105mm)
- Stroke: 4.53" (115mm)
- Total Displacement: 732.3 cubic inches (12 litres)
- Compression Ratio: 6.4:1
- One intake, one exhaust valve & two ignitors per cylinder
- Power Output: 592 hp @ 3,300 rpm
- Valve Schedules
  - Intake Valve Open: 53° BTC
  - Intake Valve Closes: 105° ATC
  - Exhaust Valve Opens: 87° BBC
  - Exhaust Valve Closes: 61° ABC
- Valves
  - Intake Clearance = 0.018'' (0.45mm); Lift = 0.465'' (11.8mm)
  - Exhaust Clearance = 0.018'' (0.45 mm); Lift = 0.441'' (11.2 mm)
- Firing Order: 1, 9, 4, 11, 2, 7, 6, 10, 3, 8, 5, 12



### Renault 12S Main Sections



#### Renault 12S Front View



#### Renault 12S Front View



#### Renault 12S Rear View



#### Renault 12S Rear View





# Renault 12S Left Side



# Renault 12S Right Side



### Renault 12S Right Side



# Piston and Connecting Rod Arrangement



# Cylinder



# Cylinder



#### Internal Drive Train



#### Internal Drive Train