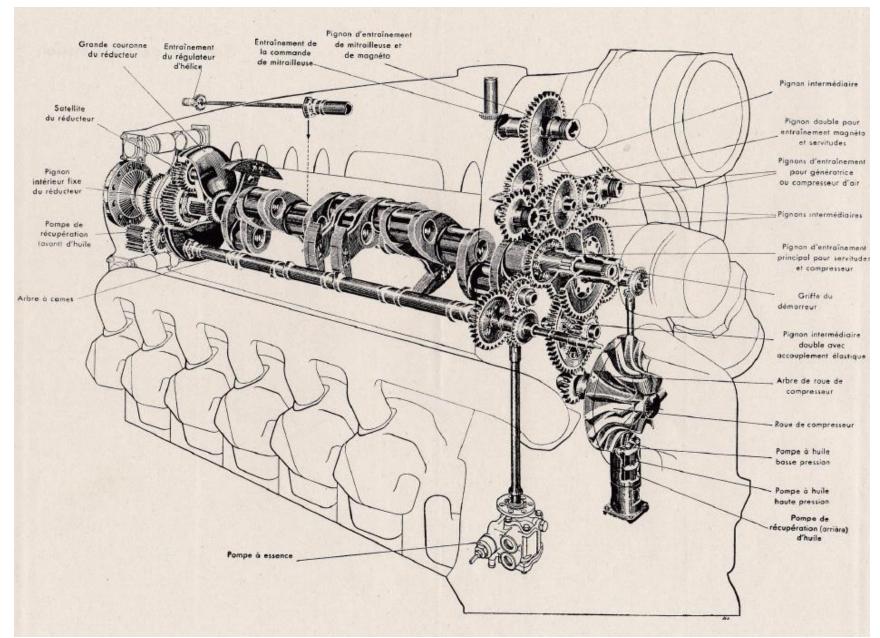

one exhaust valve & two ignitors per cylinder
- Power Output: 592 hp @ 3,300 rpm
- Valve Schedules
  - Intake Valve Open: 53° BTC
  - Intake Valve Closes: 105° ATC
  - Exhaust Valve Opens: 87° BBC
  - Exhaust Valve Closes: 61° ABC
- Valves
  - Intake Clearance = 0.018'' (0.45mm); Lift = 0.465'' (11.8mm)
  - Exhaust Clearance = 0.018'' (0.45 mm); Lift = 0.441'' (11.2 mm)
- Firing Order: 1, 9, 4, 11, 2, 7, 6, 10, 3, 8, 5, 12



### Renault 12S Main Sections



#### Renault 12S Front View



#### Renault 12S Front View



#### Renault 12S Rear View



#### Renault 12S Rear View





# Renault 12S Left Side



# Renault 12S Right Side



### Renault 12S Right Side



# Piston and Connecting Rod Arrangement



# Cylinder



# Cylinder



#### Internal Drive Train



#### Internal Drive Train