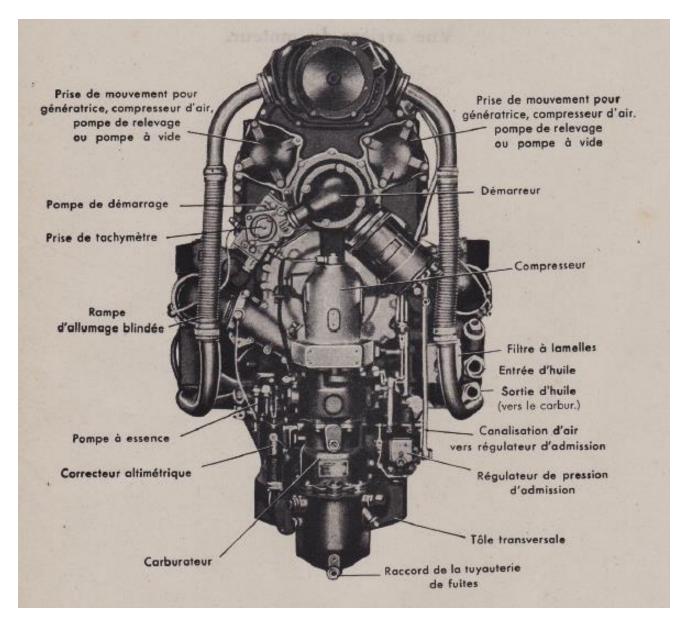

# Renault (SNECMA) 12S Argus AS 411

N.B.C 26a

# Characteristics

- Bore: 4.13" (105mm)
- Stroke: 4.53" (115mm)
- Total Displacement: 732.3 cubic inches (12 litres)
- Compression Ratio: 6.4:1
- One intake, one exhaust valve & two ignitors per cylinder
- Power Output: 592 hp @ 3,300 rpm
- Valve Schedules
  - Intake Valve Open: 53° BTC
  - Intake Valve Closes: 105° ATC
  - Exhaust Valve Opens: 87° BBC
  - Exhaust Valve Closes: 61° ABC
- Valves
  - Intake Clearance = 0.018'' (0.45mm); Lift = 0.465'' (11.8mm)
  - Exhaust Clearance = 0.018'' (0.45 mm); Lift = 0.441'' (11.2 mm)
- Firing Order: 1, 9, 4, 11, 2, 7, 6, 10, 3, 8, 5, 12



### Renault 12S Main Sections



#### Renault 12S Front View



#### Renault 12S Front View



#### Renault 12S Rear View



#### Renault 12S Rear View





# Renault 12S Left Side



# Renault 12S Right Side



### Renault 12S Right Side



# Piston and Connecting Rod Arrangement



# Cylinder



# Cylinder



#### Internal Drive Train



#### Internal Drive Train