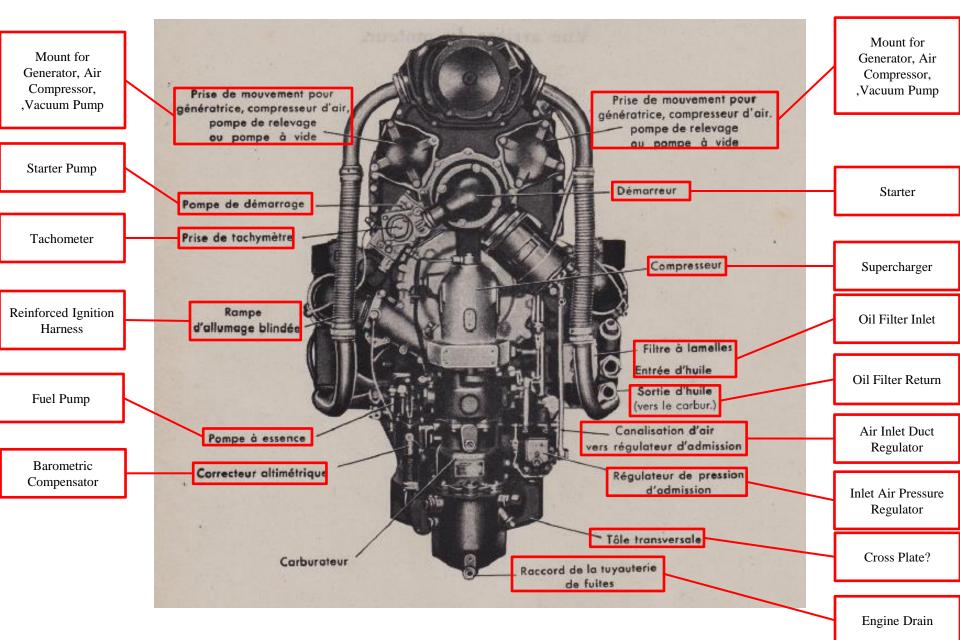

# Renault (SNECMA) 12S Argus AS 411

N.B.C 26a

# Characteristics

- Bore: 4.13" (105mm)
- Stroke: 4.53" (115mm)
- Total Displacement: 732.3 cubic inches (12 litres)
- Compression Ratio: 6.4:1
- One intake, one exhaust valve & two ignitors per cylinder
- Power Output: 592 hp @ 3,300 rpm
- Valve Schedules
  - Intake Valve Open: 53° BTC
  - Intake Valve Closes: 105° ATC
  - Exhaust Valve Opens: 87° BBC
  - Exhaust Valve Closes: 61° ABC
- Valves
  - Intake Clearance = 0.018'' (0.45mm); Lift = 0.465'' (11.8mm)
  - Exhaust Clearance = 0.018'' (0.45 mm); Lift = 0.441'' (11.2 mm)
- Firing Order: 1, 9, 4, 11, 2, 7, 6, 10, 3, 8, 5, 12



### Renault 12S Main Sections



#### Renault 12S Front View



#### Renault 12S Front View



#### Renault 12S Rear View



#### Renault 12S Rear View





# Renault 12S Left Side



# Renault 12S Right Side



### Renault 12S Right Side



# Piston and Connecting Rod Arrangement



# Cylinder



# Cylinder



#### Internal Drive Train



#### Internal Drive Train