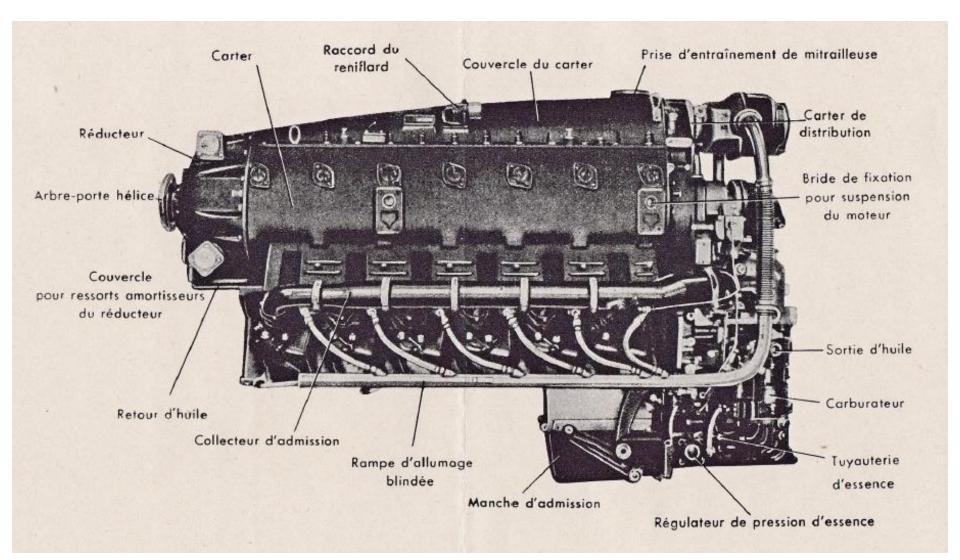

12S Argus AS 411

N.B.C 26a

# Characteristics

- Bore: 4.13" (105mm)
- Stroke: 4.53" (115mm)
- Total Displacement: 732.3 cubic inches (12 litres)
- Compression Ratio: 6.4:1
- One intake, one exhaust valve & two ignitors per cylinder
- Power Output: 592 hp @ 3,300 rpm
- Valve Schedules
  - Intake Valve Open: 53° BTC
  - Intake Valve Closes: 105° ATC
  - Exhaust Valve Opens: 87° BBC
  - Exhaust Valve Closes: 61° ABC
- Valves
  - Intake Clearance = 0.018'' (0.45mm); Lift = 0.465'' (11.8mm)
  - Exhaust Clearance = 0.018'' (0.45 mm); Lift = 0.441'' (11.2 mm)
- Firing Order: 1, 9, 4, 11, 2, 7, 6, 10, 3, 8, 5, 12



### Renault 12S Main Sections



#### Renault 12S Front View



#### Renault 12S Front View



#### Renault 12S Rear View



#### Renault 12S Rear View





# Renault 12S Left Side



# Renault 12S Right Side



### Renault 12S Right Side



# Piston and Connecting Rod Arrangement



# Cylinder



# Cylinder



#### Internal Drive Train



#### Internal Drive Train